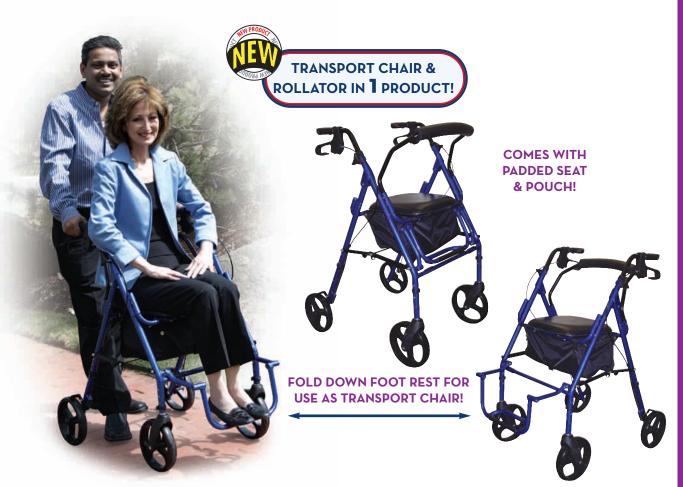

## **Duet Transport Chair/Rollator**

| 795B  | Blue, 1/cs     |  |  |  |
|-------|----------------|--|--|--|
| 795BK | Black, 1/cs    |  |  |  |
| 795G  | Gold, 1/cs     |  |  |  |
| 795BU | Burgundy, 1/cs |  |  |  |

## **FEATURES:**

- Combines the features of a transport chair and rollator so an individual can ambulate by themselves or be pushed by a caregiver.
- The two position padded contoured back rest can be attached to the front or the back provides maximum comfort and convenience.
- Weighs only 19 lbs.
- Large 8" casters are ideal for indoor and outdoor use.
- Easy release loop locks.
- Comes with carry pouch.
- Seat lock prevents the Duet from accidentally folding
- The Duet comes with two sets of spacers to raise or lower the seat height.
- The foot rest folds down when used as a transport chair and folds up and out of the way when used as a rollator.
- Comfortable padded seat.
- Limited Lifetime Warranty.
- Lifetime Warranty on brake cable.

## SPECIFICATIONS

| Item # | Overall<br>Width<br>(open) | Overall<br>Height | Seat<br>To-Floor<br>Height | Back<br>Height | Width<br>Seat | Depth<br>Seat | Overall<br>Length<br>w/Riggings | Product<br>Weight | Carton<br>Shipping<br>Weight | Weight<br>Limit |
|--------|----------------------------|-------------------|----------------------------|----------------|---------------|---------------|---------------------------------|-------------------|------------------------------|-----------------|
| DUET   | 23 "                       | 36 "              | 24 "- 26 "                 | 36 "           | 12″           | 12″           | 35 "                            | 19 lbs.           | 25 lbs.                      | 300 lbs.        |