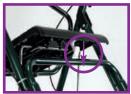

## NEW LOCK LOCATED ON BOTTOM OF SEAT!

NEW SEAT LOCK PREVENTS ROLLATOR FROM ACCIDENTALLY FOLDING.

ADJUSTMENT WITH SELF THREADING KNOB.